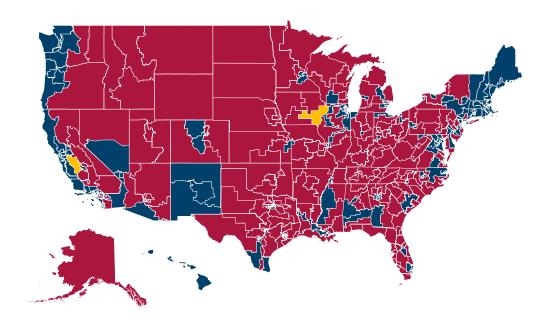

| Maria Cantwell                         |
| West Virginia | Glenn Elliott          | Jim Justice          | Solid R                       | Jim Justice                            |
| Wisconsin     | Tammy Baldwin          | Eric Hovde           | Toss Up                       | Tammy Baldwin                          |
| Wyoming       | Scott Morrow           | John Barrasso        | Solid R                       | John Barrasso                          |
| Flipped Seats | Uncalled Races         |                      |                               |                                        |

## GOP Retains House Majority

## House Control In The 119th Congress

## **Democrats** √ Republicans

(218)

213 Seats In Total

219 Seats In Total

Leading in 1 Races Majority

Leading in 2 Races





## Flipped Seats

- Nick Begich (Alaska) Replaces Mary Peltola (D)
- Gabe Evans (Colorado) Replaces Yardira Caraveo (D)
- Tom Barrett (Michigan) OPEN (Slotkin, D)
- Addison McDowell (North Carolina) OPEN (Manning, D)
- Brad Knott (North Carolina) OPEN (Nickel, D)
- Tim Moore (North Carolina) OPEN (Jackson, D)
- Ryan Mackenzie (Pennsylvania) Replaces Susan Wild (D)
- Robert Bresnahan (Pennsylvania) Replaces Matt Cartwright (D)

## Flipped Seats

- Shomari Figures (Alabama) New Seat
- George Whitesides (California) Replaces Mike Garcia (R)
- Cleo Fields (Louisiana) OPEN (Graves, R)
- Lauren Gillen (New York) Replaces Anthony D'Esposito (R)
- Josh Riley (New York) Replaces Marc Molinaro (D)
- John Mannion (New York) Replaces Brandon Williams (R)
- Janelle Bynum (Oregon) Replaces Lori Chav