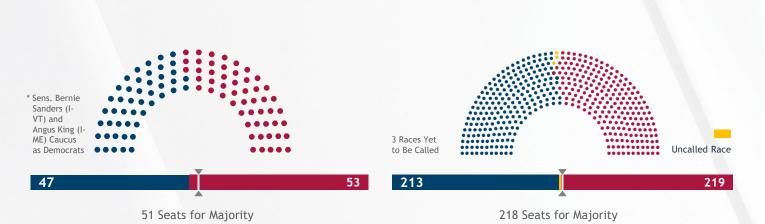

## Senate Election Results

## House Election Results

## Senate Majority Flips to the GOP

## Senate Control In The 119th Congress

### √ Republicans **Democrats** 52 Seats In Total 47 Seats In Total Won 19 Races Won 14 Races Majority Net Loss of 4 Seats Net Loss of 4 Seats (51)

- Bernie Moreno (Ohio) Replaces Sherrod Brown (D)
- Tim Sheehy (Montana) Replaces Jon Tester (D)
- Jim Justice (West Virginia) Joe Manchin (I)

## GOP Retains House Majority

## House Control In The 119th Congress

## **Democrats** √ Republicans

(218)

213 Seats In Total

219 Seats In Total

Leading in 1 Races Majority

Leading in 2 Races