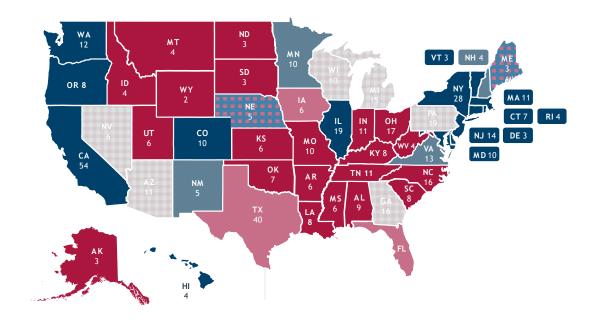

As of November 21, 2024



## 2024 U.S. Elections Snapshot

## Presidential Race Results



## Senate Election Results

## House Election Results



## President Trump is Back in the Oval Office

## Presidential Race Results







## Senate Majority Flips to the GOP

## Senate Control In The 119th Congress

### √ Republicans **Democrats** 52 Seats In Total 47 Seats In Total Won 19 Races Won 14 Races Majority Net Loss of 4 Seats Net Loss of 4 Seats (51)





- Bernie Moreno (Ohio) Replaces Sherrod Brown (D)
- Tim Sheehy (Montana) Replaces Jon Tester (D)
- Jim Justice (West Virginia) Joe Manchin (I)



## Pennsylvania Senate Recount

- · Margin between incumbent Sen. Bob Casey (D) and Dave McCormick (R) within 0.5%, triggering statewide recount
- Recount must be published by November 27
- · Race may not change the majority in the Senate, but could have an impact on Committee ratios, as well as general policy direction political dynamics of the Senate

No Election

## Senate Election Results

| State         | D Ca